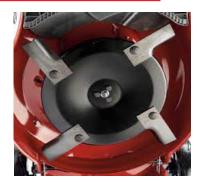

Deck 46cm (18") steel deck

Safe Stop Engine Break Yes

Blades 4 swing back blades for superior cutting & catching

Catcher 45L polymer with fill indicator

Mulch Plug Yes
Deck Wash Yes
Self Propelled No
Key Start No

## MULCHING OPTION

Helps maintain moisture by putting nutrients back into the grass for a healthier lawn.

Ideal for small areas with fine to medium grass

Large 45L catcher with fill indicator

Features standard mulch plug Variable throttle