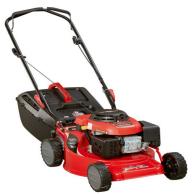

## **DURACUT 820**

The Duracut 820 lawn mower features a 46cm (18"), 1.8mm steel deck with a powerful 159cc Rover OHV 800 engine and mulch plug. With 4 high lift swing back blades and a 45L catcher with fill indicator, and the Duracut 820 is ideal for mowing small to medium outdoor areas with fine to rough grass and will deliver an even cut that will make your lawn the envy of your neighbours.