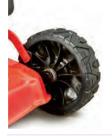

Wheels 18cm (7") front, and 20cm (8") rear ball bearing wheels

for improved manoeuvrability

Shipping Dimensions 90cm x 50cm

Shipping Weight 38kg

## BALL BEARING WHEELS

Reduces friction when pushing the lawn mower saving time and effort.