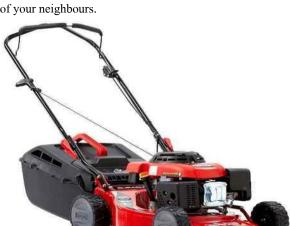

## **DURACUT 820**

The Duracut 820 lawn mower features a 46cm (18"), 1.8mm steel deck with a powerful 159cc Rover OHV 800 engine and mulch plug. With 4 high lift swing back blades and a 45L catcher with fill indicator, and the Duracut 820 is ideal for mowing small to medium outdoor areas with fine to rough grass and will deliver an even cut that will make your lawn the envy of your neighbours.