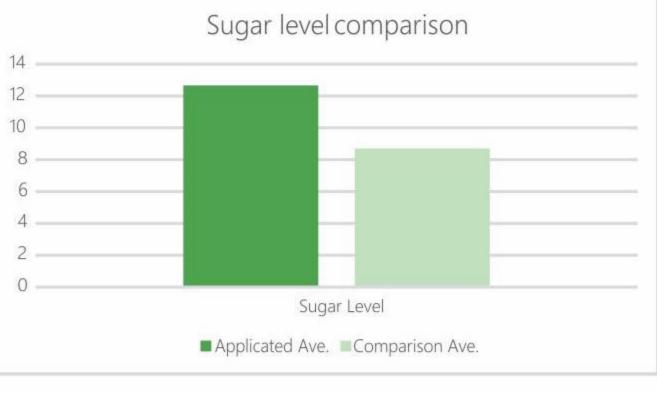

Open farm test report Crops: Kyoho grape

Farm location: Leiyin Village, Chengdu city,