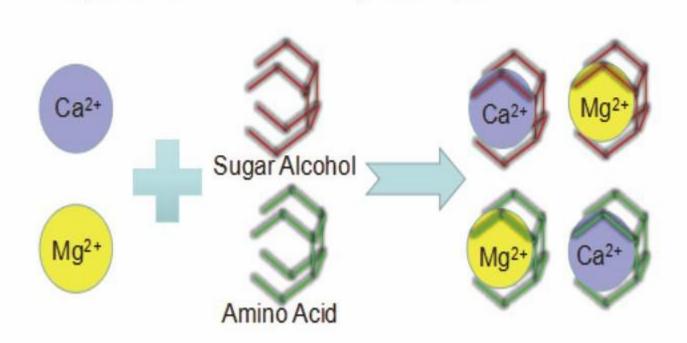

### What is MgcaSwell?

It's double chelated liquid fertilizer, including sugar alcohol, amino acid, magnesium, calcium. Mg & Ca play very import role in the productive stage of all crops, but these 2 elements will be easily fixed during the absorption progress. Sugar alcohol is the only substance that carries magnesium and calcium in the phloem for rapid transportation. Amino acid makes the absorption more efficient, improve the fruit quality.

#### **Characteristics and Effects**

- Rich in a variety of amino acids and sorbitol, mannitol and other complex sugar alcohols, calcium and magnesium ions fully chelated, improve plant absorption and utilization.
- Calcium and Magnesium are not easy to be fixed during root application, good mobility, promote root growth effectively, prevent cracking, bitter pox, yellow leaves and other phenomena, improve crop disease resistance and resilience
- Complex sugar alcohols and amino acids can chelate nutrients with low activity in soil effectively, and improve soil nutrient and fertilizer utilization.
- It can increase production effectively, improve product quality, extend crop preservation period and storage period