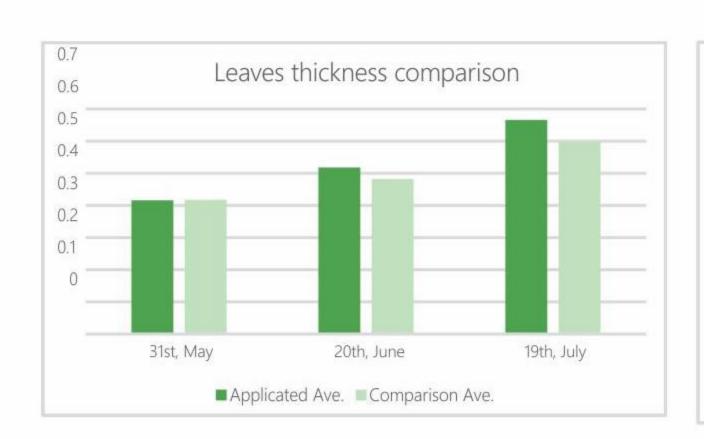

Open farm test report Crops: Kyoho grape

Farm location: Leiyin Village, Chengdu city,