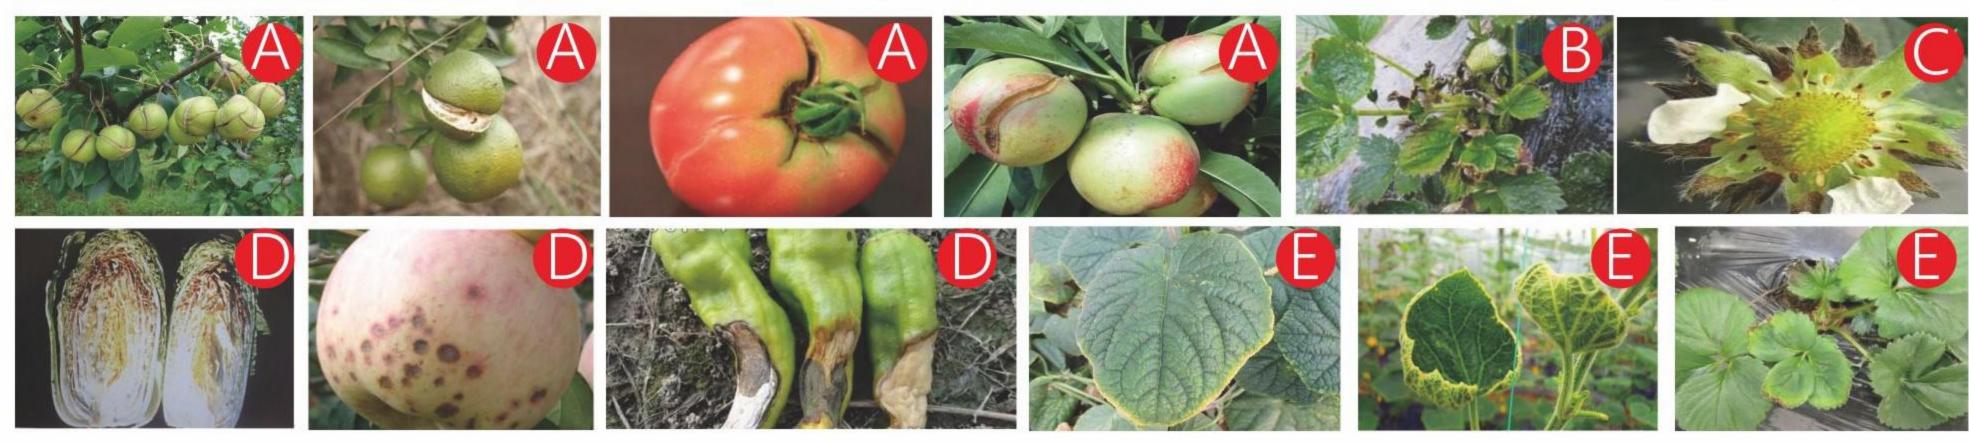

# Calcium deficiency symptoms

A.Fruits Cracking; B.New leaves dried and shrinking; C.Calyx dried& brown bud; D. Inside tip burn, bitter pit, blossom-end rot; E. New leaves margin yellowing