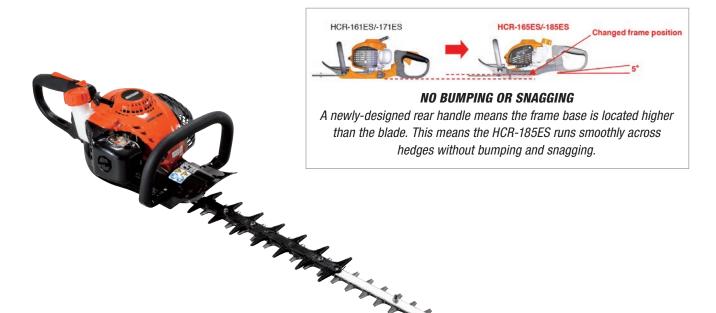

The 5-position rotating handle allows the operator to use the machine at different angles without having to twist the whole hedge cutter.

The superior exhaust system protects both the user and the hedge – the all-enclosing cover prevents anyone touching the hot exhaust. At the same time, the directional exhaust not only keeps emissions away from the user, but also the hedge, preventing scorching and discolouration of the foliage.