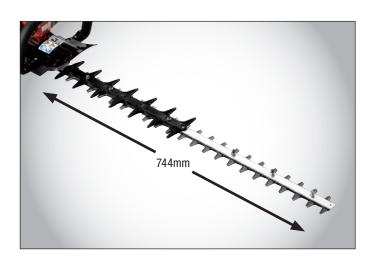

## **HCR-185ES** Hedge Cutter

ECHO's HCR-185ES is a 21.2cc twin blade hedge cutter. It features laser cut, double reciprocating blades for long lasting sharpness and has an effective cutting length of 744mm.