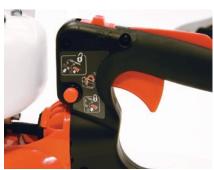

The 5-position rotating handle allows the operator to use the machine at different angles without having to twist the whole hedge cutter.

The superior exhaust system protects both the user and the hedge – the all-enclosing cover prevents anyone touching the hot exhaust. At the same time, the directional exhaust not only keeps emissions away from the user, but also the hedge, preventing scorching and discolouration of the foliage.

The HCR-185ES features a 5-position, rotating handle for manoeuvrability and comfort

| SPECIFICATIONS          |             |
|-------------------------|-------------|
| Displacement            | 21.2cc      |
| Dry weight              | 5.3kg       |
| Output                  | 0.57kW      |
| Effective cutter length | 744mm       |
| Pitch                   | 35mm        |
| Blade layout            | Double      |
| Cutter clearance        | Adjustable  |
| Fuel tank capacity      | 0.37 litres |
| Start assist system     | Easy Start  |