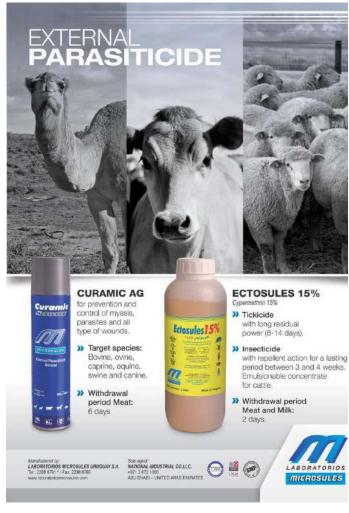

# **Fungicides**

Score 250 EC

Ridomil Gold GR

Ridomil Gold R WG

Siege Pro

Agita 1 GB Agita 10 WG

New Ectosules 15%

Geko (Cockroach Gel)