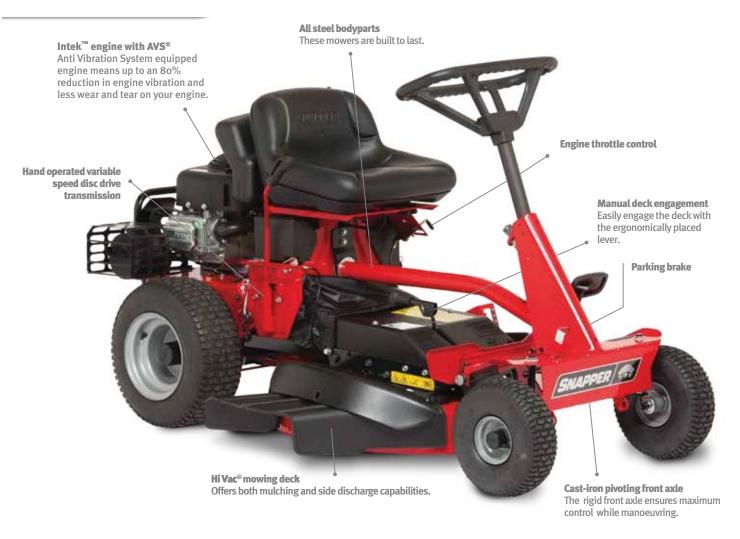

## KING OF THE RIDERS

HI VAC® MOWING DECK Hi Vac® mowing deck.

CONTROL YOUR SPEED

Tool-less changeover

MULCHING GRASS CLIPPINGS Ninja® mulching blade included.

Variable speed disc drive transmission. Easily change from mulching to side discharge.