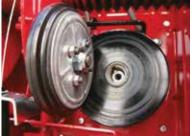

Manual deck engagement

Easily engage the deck with the ergonomically placed lever.