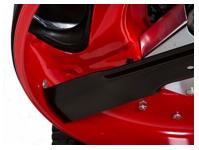

## KING OF THE RIDERS

HI VAC® MOWING DECK Hi Vac® mowing deck.

CONTROL YOUR SPEED

Tool-less changeover

MULCHING GRASS CLIPPINGS Ninja® mulching blade included.

Variable speed disc drive transmission. Easily change from mulching to side discharge.

## RER200 (2691383)

- Briggs & Stratton Intek<sup>™</sup> 4175 with AVS<sup>®</sup>
- Cutting with: 33" / 84 cm Hi Vac®
- Variable speed disc drive transmission
- Fuel capacity: 4,7 litre
- $\bullet$  Forward speed: 1,4 6,2 km/h
- Reverse speed: o 2,6 km/h
- Tyres front/rear: 11" x 4" / 16" x 6,5"